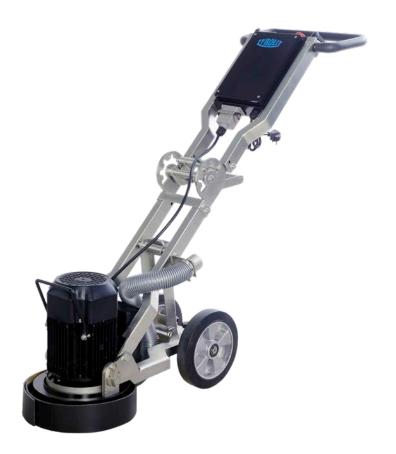

# Floor grinder FGE280B

Grinding width 280 mm

Plug and play – connect the machine to the power supply and start grinding immediately

Easy transportation due to detachable machine parts – no tools needed

Foldable and height-adjustable handhold

The FGE280B convinces with its compact design and easy handling. The single grinding head increases productivity and grinding performance. A quick tool change system, a detachable motor and

additional carrying handles ensure rapid set-up and easy transportation. For edge-grinding, the dust cover can partially be removed. The height-adjustable and foldable handle enables fatigue-free work.