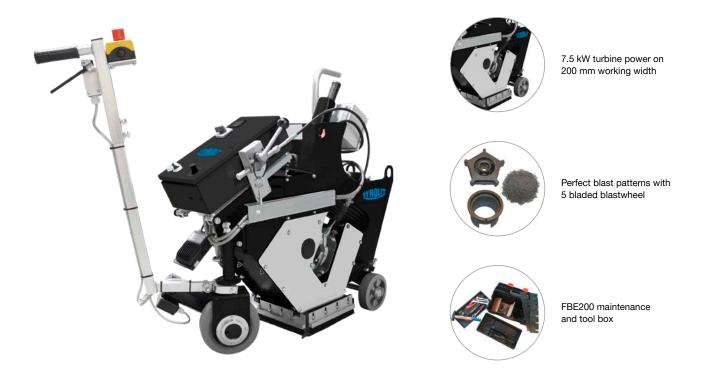

## **Technical data**

| Shot blaster        | FBE200              |
|---------------------|---------------------|
| Voltage / frequency | 400 V / 50 Hz       |
| Type no.            | 11002930            |
| Working width       | 200 mm              |
| Power (drive motor) | 7.5 kW (0.2 kW)     |
| Current consumption | 16 A                |
| Speed (drive motor) | 2880 rpm (3000 rpm) |
| Vacuum connection   | 70 mm               |
| Application         | Dry                 |

## System & Accessories

| 11004015 | Blast Wheel Set FBE200/FBE BU + Cage           |
|----------|------------------------------------------------|
| 11003402 | Side Lining Blast Chamber                      |
| 11004007 | Top Lining Blast Chamber                       |
| 11004019 | Service Box incl. Tools and Wear Parts FBE200  |
|          |                                                |
| 11004051 | FBE200 Extension Unit 400 V 16 A 7.5 kW 210 kg |
|          |                                                |
| 11004035 | Magnetic Brush 50 cm                           |
| 11002991 | Magnetic Brush 70 cm                           |