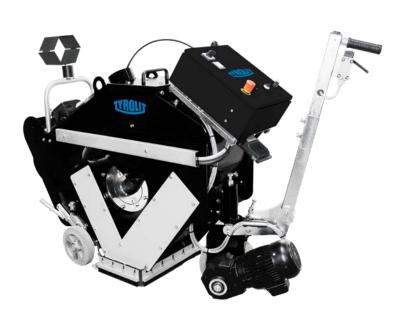

## **Shot Blaster FBE350**

Working width 350 mm

Perfect blast patterns with 6 bladed blastwheel

The drive unit ensures consistent and even feed

FBE350 maintenance and tool box

The FBE350 shot blasting machine is a professional blasting system for large areas and very hard concrete floors or coatings. Its modular design opens up unique application possibilities. The shot blasting width of the base unit can be doubled by adding

the extension module. The drive unit enables an even and infinitely adjustable feed. Maintenance work on the FBE350 can be carried out easily on site without special tools and with little loss of time.