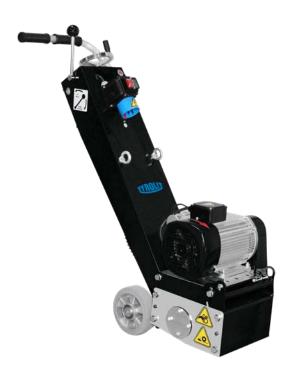

## Floor Milling Machine FPE200

Working width 200 mm

Different motors: 2.2 kW electric or 5.5 HP petrol version

Optional edger for milling right up to the wall

Versatile and durable cutter drum assemblies

The FPE200 offers quality and reliability for high performance and cost effective operation. The FPG200 is equipped with a gasoline engine and is ideal for construction sites

without power supply. Its main applications include surface texturing, scabbling, planing, grooving, cleaning, descaling and removal of road markings.