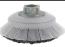

## Advantage

- Especially suitable for hard-to-reach places due to their shape and the flexibility of the plastic flaps
- Transparent protection for maximum safety with an unrestricted view of the surface being ground
- + High-quality stainless steel wire prevents rusting of the workpiece

| Form |       | Type number | Dimension        | Specification | PU     |
|------|-------|-------------|------------------|---------------|--------|
|      | 28KDW | 34023822    | 100 x 20 x M14-2 | E 0,3 mm      | 1 Pcs. |