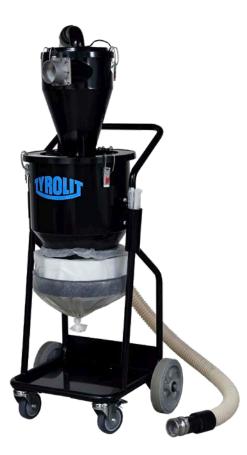

## Pre-Separator VPM600UC

Wet and dry, up to 600 m<sup>3</sup>/h

The Pre-Separator VPM600UC is especially recommended for the extraction systems VCE2400D and VCE3600D. However, the preseparator is also suitable for other applications in connection with vacuum systems, as it can be used for wet and dry applications and can extract up to 90 % of the material to be vacuumed filter-free. Thanks to the cyclone technology, the pre-separator only loses a minimal amount of air flow and considerably increases the service life of the filter in the vacuum cleaner. The VPM600UC is robustly built and the wheels do not stain the floor.

#### **Technical data**

| VPM600UC                                   |
|--------------------------------------------|
| 11008465                                   |
| up to 600 m <sup>3</sup> /h                |
| Wet / dry                                  |
| 50 mm                                      |
| Cyclone                                    |
| Unique dust extraction<br>during operation |
|                                            |

#### **Dimensions & Weight**

| Length | 570 mm   |
|--------|----------|
| Width  | 480 mm   |
| Height | 1 430 mm |
| Weight | 30 kg    |

| 0 1      | , |
|----------|---|
|          |   |
|          |   |
| 570 mm   |   |
| 480 mm   |   |
| 1 430 mm |   |