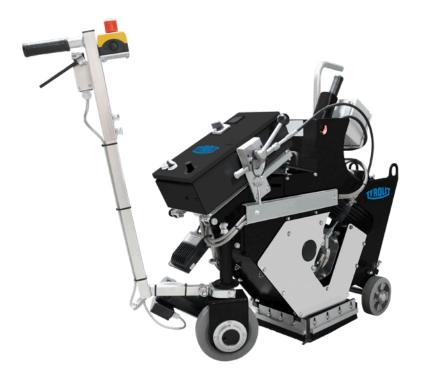

## **Shot Blaster FBE200**

Working width 220 mm

7.5 kW turbine power on 220 mm working width

Perfect blast patterns with 5 bladed blastwheel

FBE200 maintenance and tool box

The FBE200 shot blasting machine combines high productivity with low overall height and weight. Its modular design opens up unique application possibilities: The shot blasting width can be increased to up to 455 mm by adding the FBE200 expansion module.

The drive unit enables an even and infinitely adjustable feed. Maintenance work on the FBE200 after the first 300 operating hours can be carried out easily on site without special tools and with little loss of time.